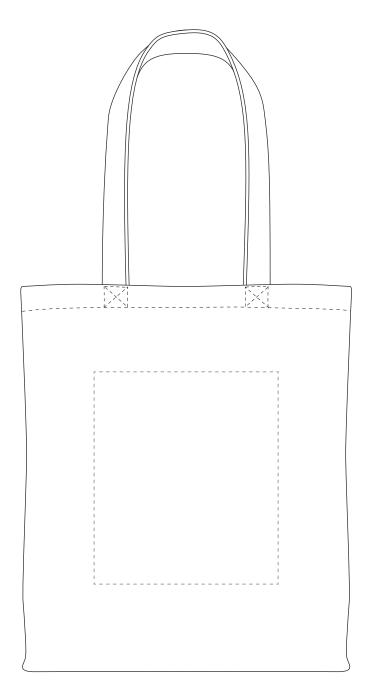

## **PANTONE REFERENCE(S)**

Full colour printing

ARTWORK SCALE 25%

Product Image for visualisation - colours may vary

The dashed line is to demonstrate print area and will not appear on your printed item